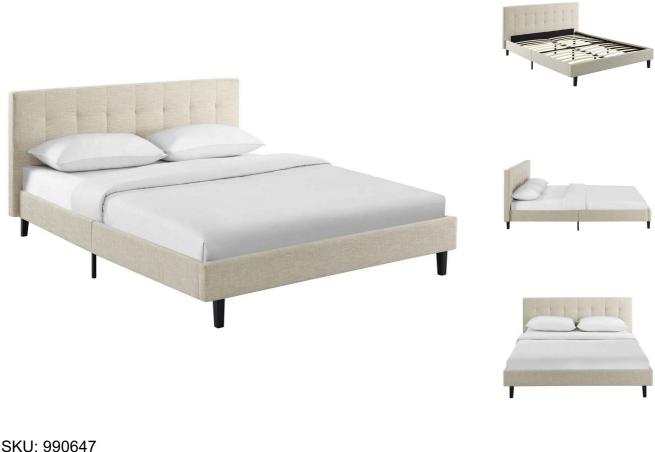

Pattinson Full Bed In Beige Regular Price: \$670.00 Special Price: \$359.00

|         | Height | Width | Depth |
|---------|--------|-------|-------|
| Overall | 36.50  | 81.00 | 60.00 |

Inspire sweet dreams with the Pattinson Platform Bed. Charmingly designed with grace and distinction, Pattinson comes with an upholstered polyester fabric base and tufted headboard, solid wood legs, and a slatted wood support system that eliminates the need for a box spring. Complete with a reinforced center beam with supporting legs for maximal stability, Pattinson accommodates the various mattress types on the market such as memory foam, spring, latex, and hybrid. Imparting a heartening chic-luxe look, Pattinson is a well-made bed perfect for the instant update or bedroom transformation. Weight capacity up to 1300 lbs. Mattress Not Included. Set Includes: One - Pattinson Full Bed Frame