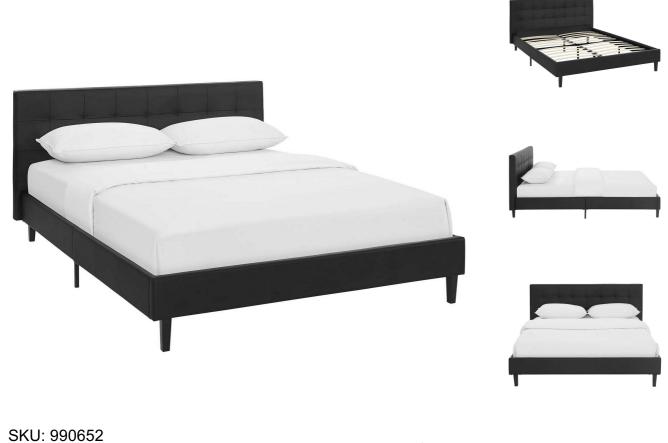

Inspire sweet dreams with the Pattinson Platform Bed. Charmingly designed with grace and distinction, Pattinson comes with a padded vinyl base, tufted vinyl headboard, solid wood legs, and a slatted wood support system that eliminates the need for a box spring. Complete with a reinforced center beam with supporting legs for maximal stability, Pattinson accommodates the various mattress types on the market such as memory foam, spring, latex, and hybrid. Imparting a heartening chic-luxe look, Pattinson is a well-made bed perfect for the instant update or bedroom transformation. Weight capacity up to 1300 lbs. Mattress Not Included. Set Includes: One - Pattinson Queen Bed