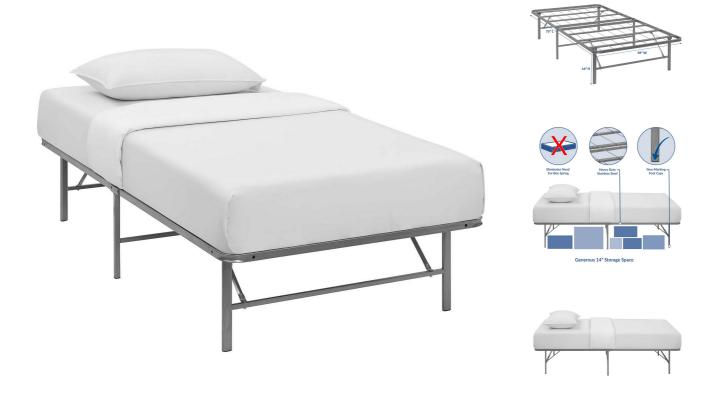

Sleep better with the Lorino Metal Bed Frame. Lorino is made with a reinforced stainless steel metal base for long-term comfort and uses with a generous 14 inches of space underneath to store hobby collections or seasonable clothing bins. Lorino comfortably supports up to 1300 lbs, easily folds away when not in use, and eliminates the need for a box spring with its heavy duty platform frame construction. Complete with non-marking foot caps to keep your carpets and floor safe, Lorino is a low profile modern bed frame that supports the standard mattress types on the market: memory foam, spring, latex or hybrids. Available in twin, full, or queen, Lorino reduces annoying squeaks and unpleasant bending or buckling, while transforming your home décor with a selection of stylish color options. Designed to provide lasting support for years to come, Lorino prevents saggy mattresses and increases the mattress lifespan while delivering a better-made bed frame solution for your home. No tools required. Mattress not included. Set Includes: One - Lorino Twin Bed Frame