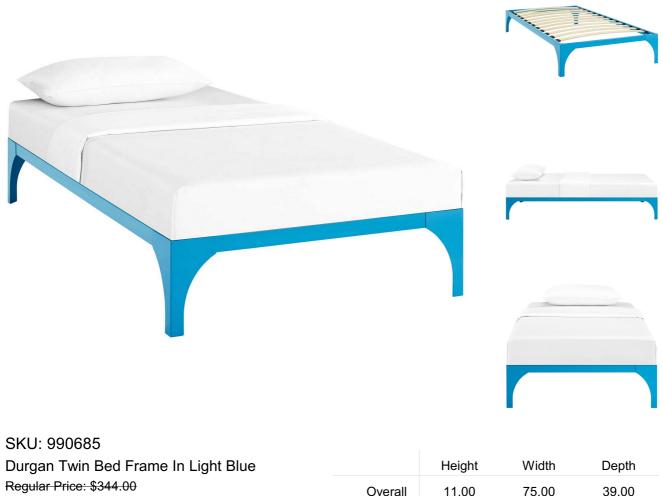

Regular Price: \$344.00 Special Price: \$189.00

Transform your bedroom décor with the Durgan Bed Frame. With a slatted wood support system and sturdy steel frame, Durgan eliminates the need for a boxspring and firmly supports the various mattress types on the market such as memory foam, spring, latex, and hybrid. Featuring graceful legs with non-marking foot pads, Durgan is a well-made, durable bed built to last. Durgan holds a weight capacity of up to 1300 lbs and showcases a sleek, minimalist design perfect for the modern home. Mattress Not Included. Set Includes: One - Durgan Twin Bed Frame