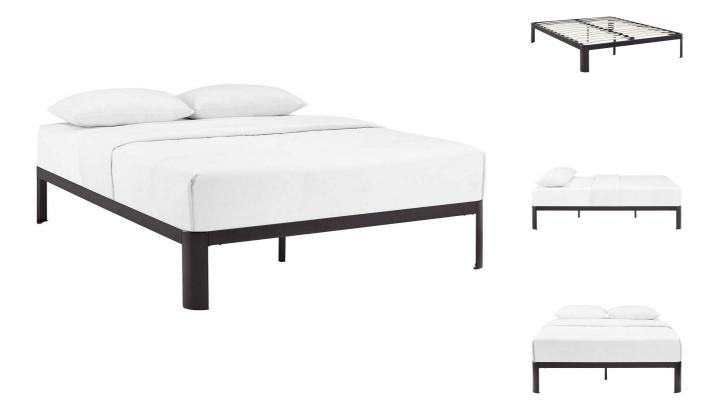

SKU: 990711

Margot Full Bed Frame In Brown

Regular Price: \$478.00
Special Price: \$259.00

Height Width Depth

Overall 12.50 75.00 54.00

Transform your bedroom with the Margot Bed Frame. With a slatted wood support system and sturdy steel frame, Margot eliminates the need for a boxspring and firmly supports the various mattress types on the market such as memory foam, spring, latex, and hybrid. Featuring a sleek design with non-marking foot pads, plus a reinforced center beam with extra support legs, Margot is a solidly built bed that superbly serves the diverse needs of the modern home. Margot holds a weight capacity of up to 1300 lbs. Mattress Not Included. Set Includes: One - Margot Full Bed Frame