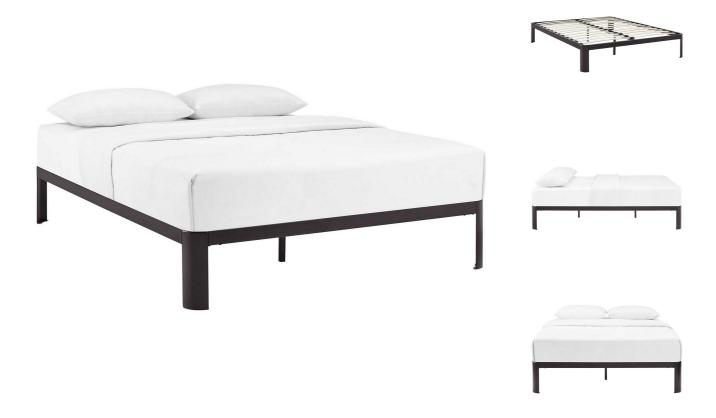

SKU: 990717

Margot King Bed Frame In Brown

Regular Price: \$489.00
Special Price: \$259.00

Height Width Depth

Overall 12.50 80.00

76.00

Transform your bedroom with the Margot Bed Frame. With a slatted wood support system and sturdy steel frame, Margot eliminates the need for a boxspring and firmly supports the various mattress types on the market such as memory foam, spring, latex, and hybrid. Featuring a sleek design with non-marking foot pads, plus reinforced center beams with extra support legs, Margot is a solidly built bed that superbly serves the diverse needs of the modern home. Margot holds a weight capacity of up to 1300 lbs. Mattress Not Included. Set Includes: One - Margot King Bed Frame