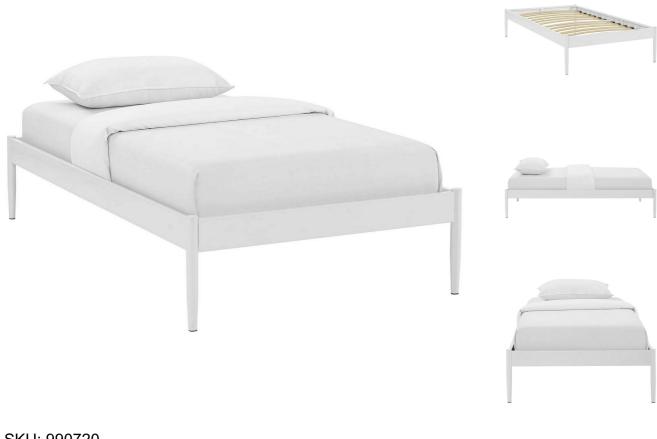

SKU: 990720 Edwin Twin Bed Frame In White Regular Price: \$374.00 Special Price: \$199.00

|         | Height | Width | Depth |
|---------|--------|-------|-------|
| Overall | 15.00  | 78.50 | 42.50 |

Resolve bedroom conundrums with the Edwin Bed Frame. With a slatted birchwood support system and sturdy steel frame, Edwin eliminates the need for a boxspring and firmly supports the various mattress types on the market such as memory foam, spring, latex, and hybrid. Featuring tapered dowel legs with non-marking foot caps, Edwin is a well-made, durable bed built to last. Edwin holds a weight capacity of up to 1300 lbs and showcases a sleek, minimalist design perfect for the modern home. Mattress Not Included. Set Includes: One - Edwin Twin Bed Frame