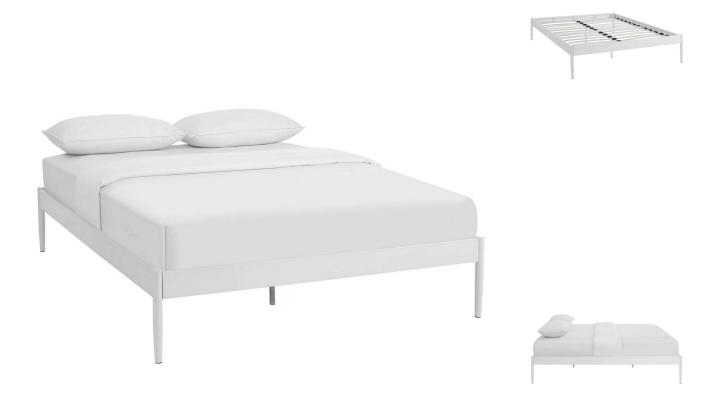

Resolve bedroom conundrums with the Edwin Bed Frame. With a slatted birchwood support system and sturdy steel frame, Edwin eliminates the need for a boxspring and firmly supports the various mattress types on the market such as memory foam, spring, latex, and hybrid. Featuring tapered dowel legs with non-marking foot caps, and a reinforced center beam with extra support legs, Edwin is a well-made, durable bed built to last. Edwin holds a weight capacity of up to 1300 lbs and showcases a sleek, minimalist design perfect for the modern home. Mattress Not Included. Set Includes: One - Edwin Full Bed Frame