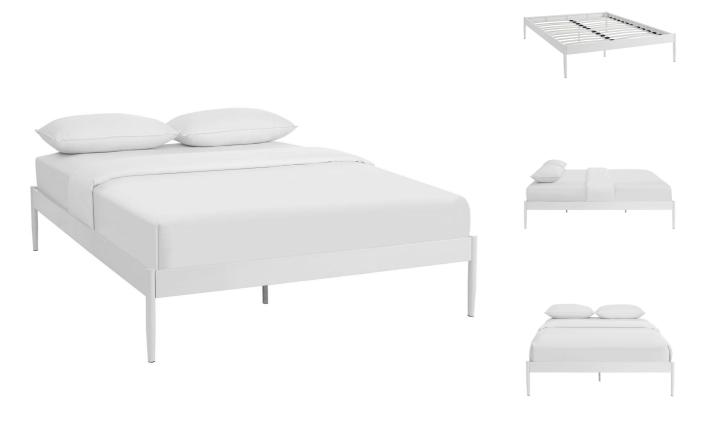

SKU: 990724 Edwin Queen Bed Frame In White Regular Price: \$460.00 Special Price: \$249.00

|         | Height | Width | Depth |
|---------|--------|-------|-------|
| Overall | 15.00  | 83.50 | 63.50 |

Resolve bedroom conundrums with the Edwin Bed Frame. With a slatted birchwood support system and sturdy steel frame, Edwin eliminates the need for a boxspring and firmly supports the various mattress types on the market such as memory foam, spring, latex, and hybrid. Featuring tapered dowel legs with non-marking foot caps, and a reinforced center beam with extra support legs, Edwin is a well-made, durable bed built to last. Edwin holds a weight capacity of up to 1300 lbs and showcases a sleek, minimalist design perfect for the modern home. Mattress Not Included. Set Includes: One - Edwin Queen Bed Frame