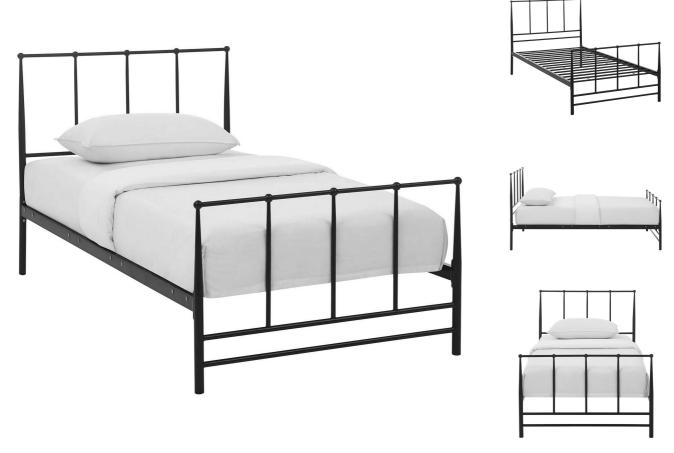

SKU: 990731

Zaria Twin Bed In Brown

Regular Price: \$401.00
Special Price: \$219.00

Height Width Depth

Overall 39.50 78.50 41.00

Introduce a serene and relaxed look with the exceptionally built Zaria Platform Bed. Gracefully designed with integrated round finials, comprehensive headboard to footboard construction, charming tapered frame made of coated steel, and non-marking foot caps, Zaria is a nostalgic piece built upon the standards of design excellence. Reminiscent of nostalgic cottages and country homes, Zaria's rail system eliminates the need for a box spring, and admirably supports mattress types such as memory foam, spring, latex, and hybrid. Weight capacity up to 1300 lbs. Mattress Not Included. Set Includes: One - Zaria Twin Bed