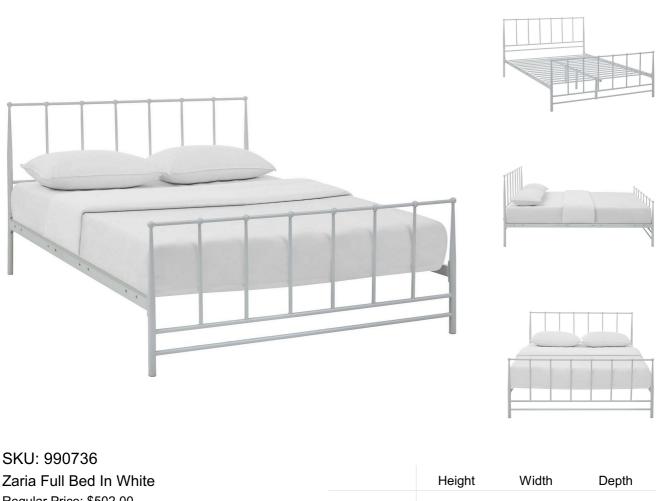

Regular Price: \$502.00 Special Price: \$269.00

|         | Height | Width | Depth |
|---------|--------|-------|-------|
| Overall | 39.50  | 78.50 | 56.00 |
|         |        |       |       |

Introduce a serene and relaxed look with the exceptionally built Zaria Platform Bed. Gracefully designed with integrated round finials, comprehensive headboard to footboard construction, charming tapered frame made of coated steel, non-marking foot caps, and a reinforced center beam with supporting legs for maximal stability, Zaria is a nostalgic piece built upon the standards of design excellence. Reminiscent of nostalgic cottages and country homes, Zaria's rail system eliminates the need for a box spring, and admirably supports mattress types such as memory foam, spring, latex, and hybrid. Weight capacity up to 1300 lbs. Mattress Not Included. Set Includes: One - Zaria Full Bed