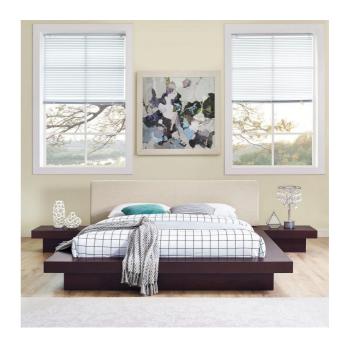

Instantly transform your bedroom landscape with the Baldur Bedroom Set. Designed with clean straight lines and a compelling aesthetic, Baldur features a sturdy laminated particleboard base with cappuccino veneer, foam-padded headboard upholstered in polyester fabric, slatted support that eliminates the need for a box spring, and a reinforced center beam with supporting legs for maximal stability. Update your bedroom décor with an engaging platform bed which evinces a refined look and striking design. Baldur admirably supports mattress types such as memory foam, spring, latex, and hybrid. Mattress Not Included. Set Includes: One - Baldur Queen Bed Two - Baldur Side Table