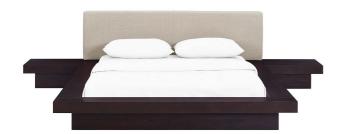

SKU: 990749

Baldur 3 Piece Queen Fabric Bedroom Set In

Cappuccino Beige Regular Price: \$3,019.00 Special Price: \$1,599.00

|         | Height | Width | Depth  |
|---------|--------|-------|--------|
| Overall | 31.00  | 93.50 | 123.00 |

Instantly transform your bedroom landscape with the Baldur Bedroom Set. Designed with clean straight lines and a compelling aesthetic, Baldur features a sturdy laminated particleboard base with cappuccino veneer, foam-padded headboard upholstered in polyester fabric, slatted support that eliminates the need for a box spring, and a reinforced center beam with supporting legs for maximal stability. Update your bedroom décor with an engaging platform bed which evinces a refined look and striking design. Baldur admirably supports mattress types such as memory foam, spring, latex, and hybrid. Mattress Not Included. Set Includes: One - Baldur Queen Bed Two - Baldur Side Table