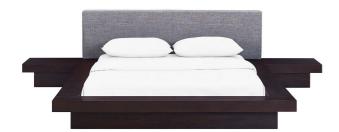

SKU: 990751

Baldur 3 Piece Queen Fabric Bedroom Set In

Cappuccino Gray Regular Price: \$3,019.00 Special Price: \$1,599.00

|         | Height | Width | Depth  |
|---------|--------|-------|--------|
| Overall | 31.00  | 93.50 | 123.00 |

Instantly transform your bedroom landscape with the Baldur Bedroom Set. Designed with clean straight lines and a compelling aesthetic, Baldur features a sturdy laminated particleboard base with cappuccino veneer, foam-padded headboard upholstered in polyester fabric, slatted support that eliminates the need for a box spring, and a reinforced center beam with supporting legs for maximal stability. Update your bedroom décor with an engaging platform bed which evinces a refined look and striking design. Baldur admirably supports mattress types such as memory foam, spring, latex, and hybrid. Mattress Not Included. Set Includes: One - Baldur Queen Bed Two - Baldur Side Table