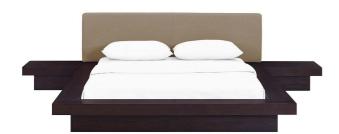

SKU: 990752

Baldur 3 Piece Queen Fabric Bedroom Set In

Cappuccino Latte
Regular Price: \$3,019.00
Special Price: \$1,599.00

|         | Height | Width | Depth  |
|---------|--------|-------|--------|
| Overall | 31.00  | 93.50 | 123.00 |

Instantly transform your bedroom landscape with the Baldur Bedroom Set. Designed with clean straight lines and a compelling aesthetic, Baldur features a sturdy laminated particleboard base with cappuccino veneer, foam-padded headboard upholstered in polyester fabric, slatted support that eliminates the need for a box spring, and a reinforced center beam with supporting legs for maximal stability. Update your bedroom décor with an engaging platform bed which evinces a refined look and striking design. Baldur admirably supports mattress types such as memory foam, spring, latex, and hybrid. Mattress Not Included. Set Includes: One - Baldur Queen Bed Two - Baldur Side Table