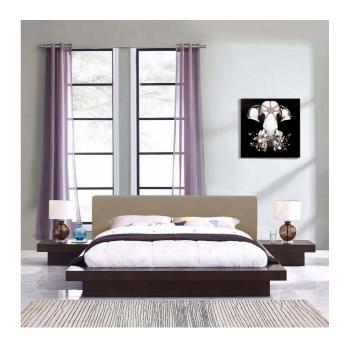

SKU: 990752

Baldur 3 Piece Queen Fabric Bedroom Set In

Cappuccino Latte
Regular Price: \$3,019.00
Special Price: \$1,599.00

|         | Height | Width | Depth  |
|---------|--------|-------|--------|
| Overall | 31.00  | 93.50 | 123.00 |

Instantly transform your bedroom landscape with the Baldur Bedroom Set. Designed with clean straight lines and a compelling aesthetic, Baldur features a sturdy laminated particleboard base with cappuccino veneer, foam-padded headboard upholstered in polyester fabric, slatted support that eliminates the need for a box spring, and a reinforced center beam with supporting legs for maximal stability. Update your bedroom décor with an engaging platform bed which evinces a refined look and striking design. Baldur admirably supports mattress types such as memory foam, spring, latex, and hybrid. Mattress Not Included. Set Includes: One - Baldur Queen Bed Two - Baldur Side Table