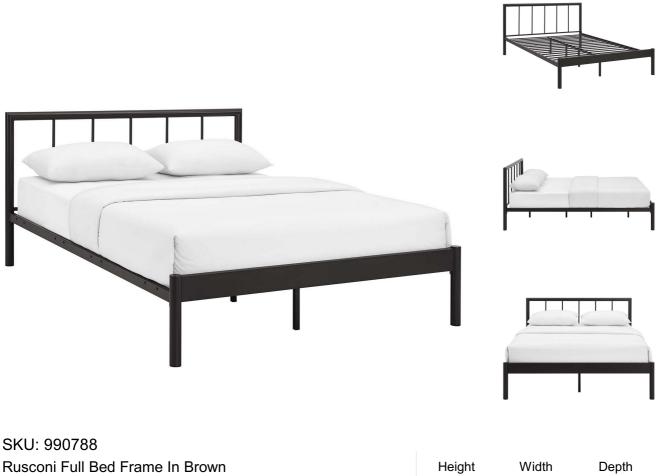

Rusconi Full Bed Frame In Brow Regular Price: \$540.00 Special Price: \$289.00

|         | Height | Width | Depth |
|---------|--------|-------|-------|
| Overall | 35.50  | 57.00 | 80.50 |

Immediately energize contemporary decor with the Rusconi Full Platform Bed. A must-have piece that makes every style choice harmonious, Rusconi eliminates the need for a box spring, and admirably supports mattress types such as memory foam, spring, latex, and hybrid. Designed to complement your modern decor, the Rusconi platform bed is solidly built with a reinforced center beam, non-marking foot caps, and supports up to 1323 pounds. Mattress not included. Set Includes: One - Rusconi Full Bed Frame