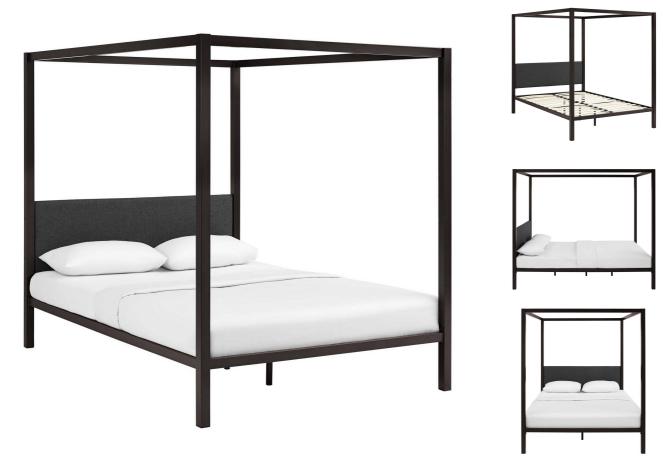

SKU: 990803

Fulmore Queen Canopy Bed Frame In Brown

Regular Price: \$932.00

Special Price: \$489.00

| own |         | Height | Width | Depth |  |
|-----|---------|--------|-------|-------|--|
|     | Overall | 72.00  | 85.50 | 61.00 |  |

Withdraw from ruling chaos, and effortlessly command an illustrious mien with the Fulmore Queen Canopy Platform Bed. Enhance the look by adorning with curtains to create a picturesque escape when refuge beckons. Solidly constructed with a steel frame and slatted wood support system, shine pastoral elegance with a canopy bed that supports up to 1323 lbs. Fulmore eliminates the need for a box spring and supports mattress types such as memory foam, spring, latex, and hybrid. Mattress not included. Set Includes: One - Fulmore Queen Canopy Bed Frame