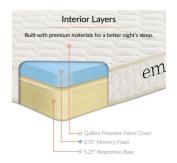

Introducing an affordable boxed bed solution, the Michelle Pressure Relief Memory Foam 6 Inch Full Mattress features a 0.75 inch top layer of memory foam, 5.25 inch dense layer of responsive foam, and a quilted polyester fabric cover with stitched padding for an extra layer of comfort. The perfect solution for guest bedrooms, teen rooms, and more, the Michelle memory foam full mattress easily stores away when not in use and comes compressed, vacuum-packed, rolled, and sealed in a small portable box, delivered directly to your doorstep. Foam meets fire resistant standards and fully decompresses in about 2 hours during the summer, and 72 hours during the winter. Set Includes: One - Michelle 6" Full Mattress