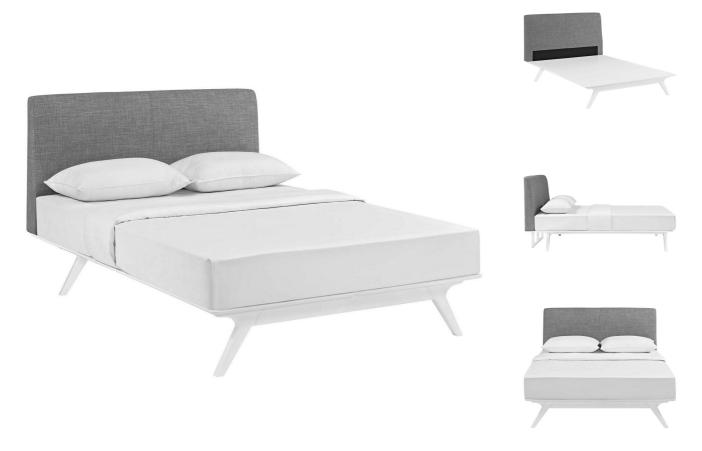

Transform your ordinary bedroom arrangements into a more compelling décor with the Conroy King size platform bed. Made of sturdy MDF boards, Conroy with its open design and platform leg support, proves that elegance doesn't need to come at the expense of simplicity. Finely upholstered with a foam padded fabric headboard, Conroy is an easy to maintain white finished piece that admirably delivers both comfort and style. Conroy requires assembly, and should be spot cleaned only. Headboard included. King size mattress not included. The Conroy King size platform bed does not need a boxspring. Set Includes: One - Conroy King Bed Frame