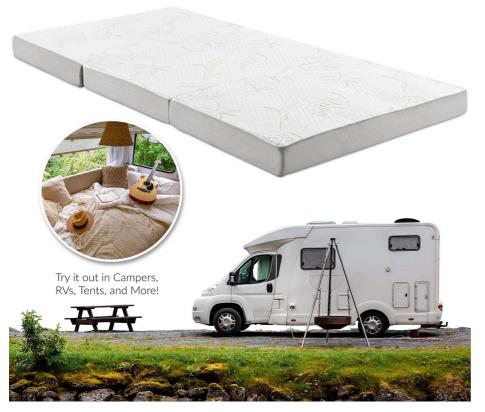

Our Relax Tri-Fold Mattress is perfect for those who are always on the go.

The Relax Tri-Fold mattress comes vacuum-packed, rolled and sealed in a small portable box.

SKU: 990859

| Tignor 25 X 75 X 4 Tri-Fold Mattress Topper |         | Height | Width | Depth |
|---------------------------------------------|---------|--------|-------|-------|
| Regular Price: \$194.00                     | Overall | 4.00   | 25.00 | 75.00 |
| Special Price: \$179.00                     |         |        |       |       |

Enjoy reliable comfort with the Modway Tignor 4" Tri-Fold Mattress. Complete with a .5" top layer of memory foam, 3.5" of responsive foam, and an ultra-soft removable cover with a non-slip bottom, Tignor delivers sound sleep by night and a seating area by day. Unfold Tignor in the living room as a play mattress, prop up against the wall to use as an extra lounge chair, or take with your as a portable mattress while camping or traveling. Tignor is CertiPUR-US® certified by accredited independent testing laboratories, so you can be confident that the memory foam is made without formaldehyde, ozone depleters, mercury, and other heavy metals including PBDEs, TDCPP or TCEP ("Tris") flame retardants, and is low on VOC. The Tignor folding mattress comes vacuum-packed and rolled to fit into an easily portable box. It takes 2 to 4 hours for Tignor to expand most of the way and a day to expand fully. Tignor is a firm tri-fold mattress that delivers comfortable support while accommodating the needs of guests, dorm room friends, and family fun activities. Set Includes: One - Tignor 25 x 75 x 4 Tri-Fold Mattress