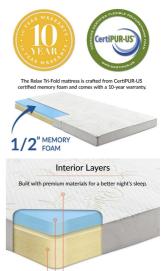

Enjoy reliable comfort with the Modway Tignor 4" Tri-Fold Mattress. Complete with a .5" top layer of memory foam, 3.5" of responsive foam, and an ultra-soft removable cover with a non-slip bottom, Tignor delivers sound sleep by night and a seating area by day. Unfold Tignor in the living room as a play mattress, prop up against the wall to use as an extra lounge chair, or take with your as a portable mattress while camping or traveling. Tignor is CertiPUR-US® certified by accredited independent testing laboratories, so you can be confident that the memory foam is made without formaldehyde, ozone depleters, mercury, and other heavy metals including PBDEs, TDCPP or TCEP ("Tris") flame retardants, and is low on VOC. The Tignor folding mattress comes vacuum-packed and rolled to fit into an easily portable box. It takes 2 to 4 hours for Tignor to expand most of the way and a day to expand fully. Tignor is a firm tri-fold mattress that delivers comfortable support while accommodating the needs of guests, dorm room friends, and family fun activities. Set Includes: One - Tignor 25 x 75 x 4 Tri-Fold Mattress