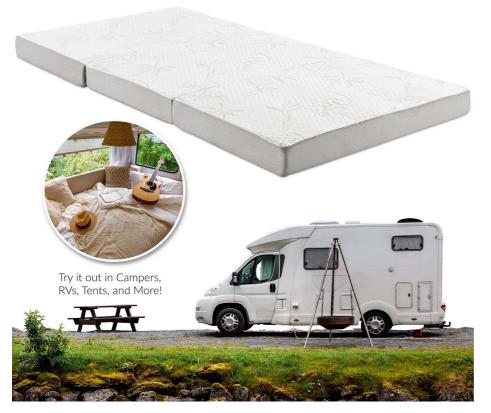

Our Relax Tri-Fold Mattress is perfect for those who are always on the go.

Width

SKU: 990862

Tignor 39 X 80 X 4 (Twin XI) Tri-Fold Mattress

Depth Height **Topper** Overall 4.00 39.00 80.00 Regular Price: \$379.00

Special Price: \$219.00

Enjoy reliable comfort with the Modway Tignor 4" Twin XL Tri-Fold Mattress Topper. Complete with a .5" top layer of memory foam, 3.5" of responsive foam, and an ultra-soft removable cover with a non-slip bottom, Tignor delivers sound sleep by night and a seating area by day. Unfold Tignor in the living room as a play mattress, prop up against the wall to use as an extra lounge chair, or take with your as a portable mattress while camping or traveling. Tignor is CertiPUR-US® certified by accredited independent testing laboratories, so you can be confident that the memory foam is made without formaldehyde, ozone depleters, mercury, and other heavy metals including PBDEs, TDCPP or TCEP ("Tris") flame retardants, and is low on VOC. The Tignor Twin XL folding mattress comes vacuum-packed and rolled to fit into an easily portable box. It takes 2 to 4 hours for Tignor to expand most of the way and a day to expand fully. Tignor is a firm tri-fold mattress that delivers comfortable support while accommodating the needs of guests, dorm room friends, and family fun activities. Set Includes: One - Tignor 39 x 80 x 4 (Twin XL) Tri-Fold Mattress