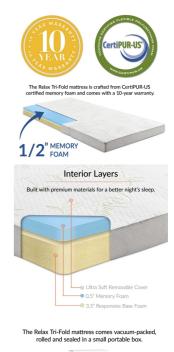

Special Price: \$219.00

Enjoy reliable comfort with the Modway Tignor 4" Twin XL Tri-Fold Mattress Topper. Complete with a .5" top layer of memory foam, 3.5" of responsive foam, and an ultra-soft removable cover with a non-slip bottom, Tignor delivers sound sleep by night and a seating area by day. Unfold Tignor in the living room as a play mattress, prop up against the wall to use as an extra lounge chair, or take with your as a portable mattress while camping or traveling. Tignor is CertiPUR-US® certified by accredited independent testing laboratories, so you can be confident that the memory foam is made without formaldehyde, ozone depleters, mercury, and other heavy metals including PBDEs, TDCPP or TCEP ("Tris") flame retardants, and is low on VOC. The Tignor Twin XL folding mattress comes vacuum-packed and rolled to fit into an easily portable box. It takes 2 to 4 hours for Tignor to expand most of the way and a day to expand fully. Tignor is a firm tri-fold mattress that delivers comfortable support while accommodating the needs of guests, dorm room friends, and family fun activities. Set Includes: One - Tignor 39 x 80 x 4 (Twin XL) Tri-Fold Mattress