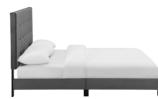

Clean lines, a straightforward profile, and classic button tufting define the Cotrell Full Platform Bed. Designed with chic elegance and contemporary style, Cotrell's base and headboard come upholstered in luxurious stain-resistant performance velvet, while the sturdy wood frame and legs offer lasting durability. Eliminating the need for a box spring, this platform bed is complete with a wood slat support system and reinforced center beam creating the perfect mattress foundation for memory foam, spring, latex, and hybrid mattresses. A sleek and sophisticated centerpiece to a teen's bedroom, guest room or dorm, effortlessly transform bedroom decor with the luxe look of this modern platform bed. Includes non-marking foot caps. Bed Weight Capacity: 800 lbs. Set Includes: One - Cotrell Full Tufted Button Platform Bed