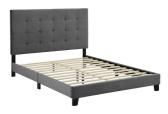

Clean lines, a straightforward profile, and classic button tufting define the Cotrell Full Platform Bed. Designed with chic elegance and contemporary style, Cotrell's base and headboard come upholstered in luxurious stain-resistant performance velvet, while the sturdy wood frame and legs offer lasting durability. Eliminating the need for a box spring, this platform bed is complete with a wood slat support system and reinforced center beam creating the perfect mattress foundation for memory foam, spring, latex, and hybrid mattresses. A sleek and sophisticated centerpiece to a teen's bedroom, guest room or dorm, effortlessly transform bedroom decor with the luxe look of this modern platform bed. Includes non-marking foot caps. Bed Weight Capacity: 800 lbs. Set Includes: One - Cotrell Full Tufted Button Platform Bed