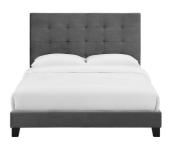

Clean lines, a straightforward profile, and classic button tufting define the Cotrell Full Platform Bed. Designed with chic elegance and contemporary style, Cotrell's base and headboard come upholstered in luxurious stain-resistant performance velvet, while the sturdy wood frame and legs offer lasting durability. Eliminating the need for a box spring, this platform bed is complete with a wood slat support system and reinforced center beam creating the perfect mattress foundation for memory foam, spring, latex, and hybrid mattresses. A sleek and sophisticated centerpiece to a teen's bedroom, guest room or dorm, effortlessly transform bedroom decor with the luxe look of this modern platform bed. Includes non-marking foot caps. Bed Weight Capacity: 800 lbs. Set Includes: One - Cotrell Full Tufted Button Platform Bed