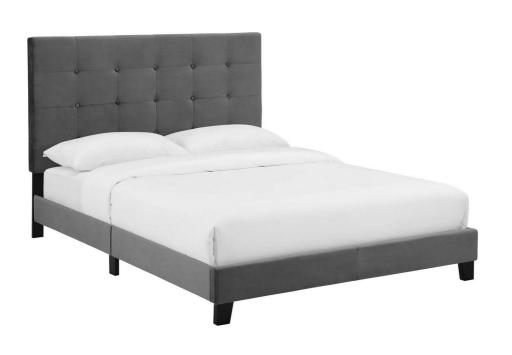

SKU: 990891

Cotrell Full Tufted Button Upholstered Performance Velvet Platform Bed In Gray

Regular Price: \$506.00 Special Price: \$269.00

|         | Height | Width | Depth |
|---------|--------|-------|-------|
| Overall | 48.00  | 80.50 | 58.00 |

Clean lines, a straightforward profile, and classic button tufting define the Cotrell Full Platform Bed. Designed with chic elegance and contemporary style, Cotrell's base and headboard come upholstered in luxurious stain-resistant performance velvet, while the sturdy wood frame and legs offer lasting durability. Eliminating the need for a box spring, this platform bed is complete with a wood slat support system and reinforced center beam creating the perfect mattress foundation for memory foam, spring, latex, and hybrid mattresses. A sleek and sophisticated centerpiece to a teen's bedroom, guest room or dorm, effortlessly transform bedroom decor with the luxe look of this modern platform bed. Includes non-marking foot caps. Bed Weight Capacity: 800 lbs. Set Includes: One - Cotrell Full Tufted Button Platform Bed