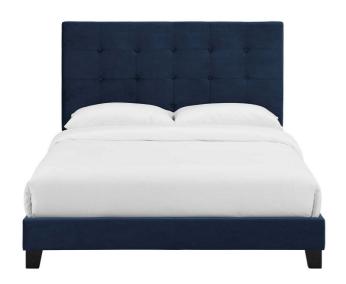

SKU: 990893

Cotrell Full Tufted Button Upholstered Performance Velvet Platform Bed In Midnight Blue

Regular Price: \$521.00

Special Price: \$279.00

|         | Height | Width | Depth |
|---------|--------|-------|-------|
| Overall | 48.00  | 80.50 | 58.00 |

Clean lines, a straightforward profile, and classic button tufting define the Cotrell Full Platform Bed. Designed with chic elegance and contemporary style, Cotrell's base and headboard come upholstered in luxurious stain-resistant performance velvet, while the sturdy wood frame and legs offer lasting durability. Eliminating the need for a box spring, this platform bed is complete with a wood slat support system and reinforced center beam creating the perfect mattress foundation for memory foam, spring, latex, and hybrid mattresses. A sleek and sophisticated centerpiece to a teen's bedroom, guest room or dorm, effortlessly transform bedroom decor with the luxe look of this modern platform bed. Includes non-marking foot caps. Bed Weight Capacity: 800 lbs. Set Includes: One - Cotrell Full Tufted Button Platform Bed