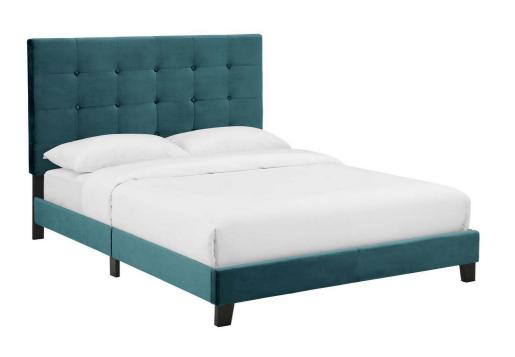

SKU: 990894

Cotrell Full Tufted Button Upholstered Performance Velvet Platform Bed In Sea Blue

Regular Price: \$521.00 Special Price: \$279.00

|         | Height | Width | Depth |
|---------|--------|-------|-------|
| Overall | 48.00  | 80.50 | 58.00 |

Clean lines, a straightforward profile, and classic button tufting define the Cotrell Full Platform Bed. Designed with chic elegance and contemporary style, Cotrell's base and headboard come upholstered in luxurious stain-resistant performance velvet, while the sturdy wood frame and legs offer lasting durability. Eliminating the need for a box spring, this platform bed is complete with a wood slat support system and reinforced center beam creating the perfect mattress foundation for memory foam, spring, latex, and hybrid mattresses. A sleek and sophisticated centerpiece to a teen's bedroom, guest room or dorm, effortlessly transform bedroom decor with the luxe look of this modern platform bed. Includes non-marking foot caps. Bed Weight Capacity: 800 lbs. Set Includes: One - Cotrell Full Tufted Button Platform Bed