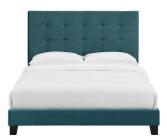

Clean lines, a straightforward profile, and classic button tufting define the Cotrell Full Platform Bed. Designed with chic elegance and contemporary style, Cotrell's base and headboard come upholstered in luxurious stain-resistant performance velvet, while the sturdy wood frame and legs offer lasting durability. Eliminating the need for a box spring, this platform bed is complete with a wood slat support system and reinforced center beam creating the perfect mattress foundation for memory foam, spring, latex, and hybrid mattresses. A sleek and sophisticated centerpiece to a teen's bedroom, guest room or dorm, effortlessly transform bedroom decor with the luxe look of this modern platform bed. Includes non-marking foot caps. Bed Weight Capacity: 800 lbs. Set Includes: One - Cotrell Full Tufted Button Platform Bed