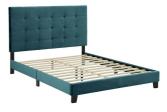

Clean lines, a straightforward profile, and classic button tufting define the Cotrell Full Platform Bed. Designed with chic elegance and contemporary style, Cotrell's base and headboard come upholstered in luxurious stain-resistant performance velvet, while the sturdy wood frame and legs offer lasting durability. Eliminating the need for a box spring, this platform bed is complete with a wood slat support system and reinforced center beam creating the perfect mattress foundation for memory foam, spring, latex, and hybrid mattresses. A sleek and sophisticated centerpiece to a teen's bedroom, guest room or dorm, effortlessly transform bedroom decor with the luxe look of this modern platform bed. Includes non-marking foot caps. Bed Weight Capacity: 800 lbs. Set Includes: One - Cotrell Full Tufted Button Platform Bed