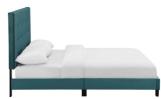

Clean lines, a straightforward profile, and classic button tufting define the Cotrell Full Platform Bed. Designed with chic elegance and contemporary style, Cotrell's base and headboard come upholstered in luxurious stain-resistant performance velvet, while the sturdy wood frame and legs offer lasting durability. Eliminating the need for a box spring, this platform bed is complete with a wood slat support system and reinforced center beam creating the perfect mattress foundation for memory foam, spring, latex, and hybrid mattresses. A sleek and sophisticated centerpiece to a teen's bedroom, guest room or dorm, effortlessly transform bedroom decor with the luxe look of this modern platform bed. Includes non-marking foot caps. Bed Weight Capacity: 800 lbs. Set Includes: One - Cotrell Full Tufted Button Platform Bed