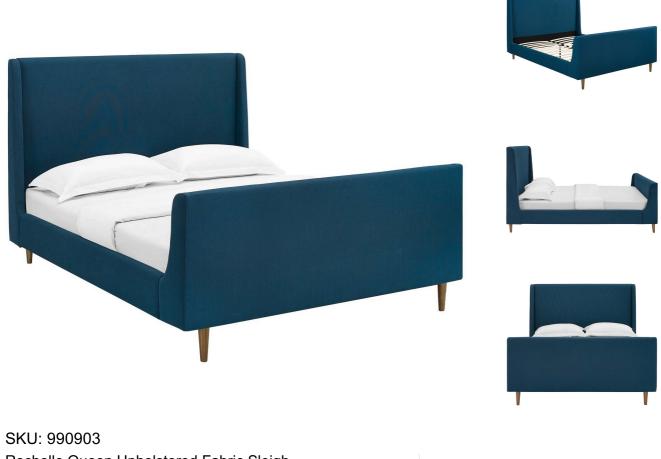

| Rochelle Queen Upholstered Fabric Sleigh<br>Platform Bed In Azure | Height  | Width | Depth |       |
|-------------------------------------------------------------------|---------|-------|-------|-------|
| Regular Price: \$1,932.00                                         | Overall | 50.50 | 87.50 | 65.50 |
| Special Price: \$1,099.00                                         |         |       |       |       |

Update your bedroom with the clean lines and sleek modern style of the Rochelle Upholstered Fabric Sleigh Queen Platform Bed. Featuring a classic wingback design, and sweeping sleigh form, the queen headboard, footboard, and sideboards of this platform bed frame come generously padded in dense foam offering comfort and support while relaxing in bed. Outfitted with tapered walnut-stained wood legs with non-marking foot caps, and a reinforced center beam, Rochelle is upholstered in beautiful polyester fabric that grants soft texture. This queen platform bed comes with a wood slat support system that eliminates the need for a box spring. Rochelle is a sturdy mattress foundation for memory foam, latex, innerspring, and hybrid mattresses. Bed Weight Capacity: 1322 lbs. Set Includes: One - Rochelle Queen Sleigh Platform Bed