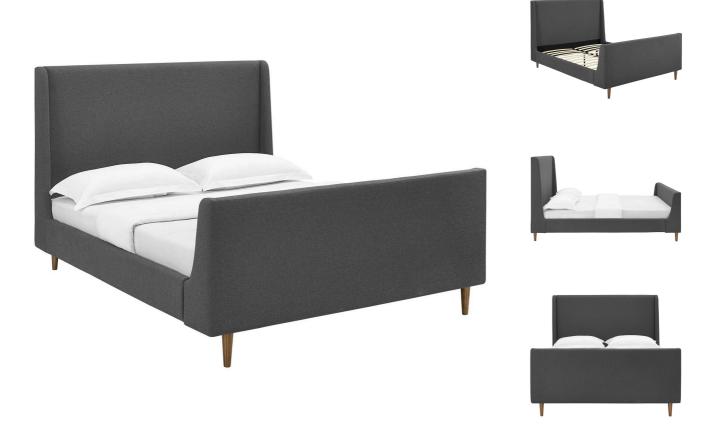

SKU: 990905

Rochelle Queen Upholstered Fabric Sleigh

Platform Bed In Gray Regular Price: \$1,932.00 Special Price: \$1,099.00

|         | Height | Width | Depth |
|---------|--------|-------|-------|
| Overall | 50.50  | 87.50 | 65.50 |

Update your bedroom with the clean lines and sleek modern style of the Rochelle Upholstered Fabric Sleigh Queen Platform Bed. Featuring a classic wingback design, and sweeping sleigh form, the queen headboard, footboard, and sideboards of this platform bed frame come generously padded in dense foam offering comfort and support while relaxing in bed. Outfitted with tapered walnut-stained wood legs with non-marking foot caps, and a reinforced center beam, Rochelle is upholstered in beautiful polyester fabric that grants soft texture. This queen platform bed comes with a wood slat support system that eliminates the need for a box spring. Rochelle is a sturdy mattress foundation for memory foam, latex, innerspring, and hybrid mattresses. Bed Weight Capacity: 1322 lbs. Set Includes: One - Rochelle Queen Sleigh Platform Bed