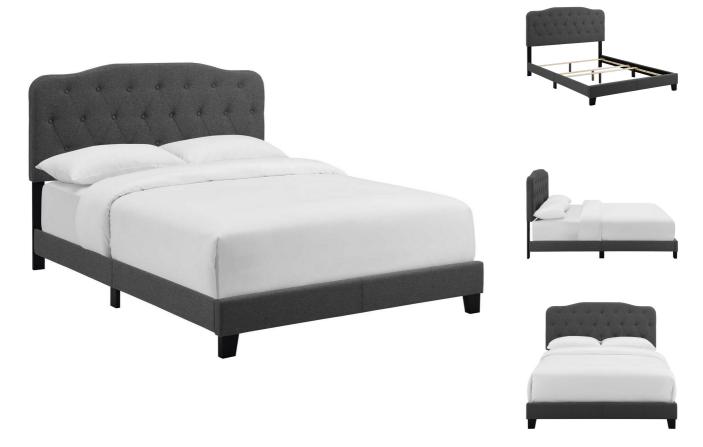

Refresh your bedroom space with the cozy elegance of the Kathleen Full Bed. Designed with chic style and contemporary charm, Kathleen is upholstered in soft polyester fabric and features a timeless button-tufted headboard, solid wood and LVL construction, and wood legs with non-marking caps. Complete with reinforced center beams for maximum stability, Kathleen accommodates memory foam, spring, latex, and hybrid mattresses. A modern centerpiece to a teenager's bedroom or guest suite, this upholstered bed frame effortlessly transforms bedroom décor with its gentle curves and luxe look. Box spring required (not included). Bed Weight Capacity: 800 lbs. Set Includes: One - Kathleen Full Bed