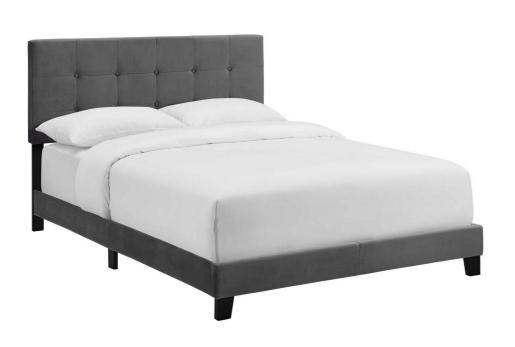

SKU: 990926

Special Price: \$229.00

Perry Twin Performance Velvet Bed In Gray

Height Width Depth

Overall 45.50 43.00 80.50

Inspire sweet dreams with Perry Perfomance Velvet Twin Platform Bed. Designed with chic elegance and contemporary style, Perry comes with a stain-resistant performance velvet fabric upholstered base, timeless button-tufted headboard, and wood bed frame and legs, with non-marking foot caps. Complete with a reinforced center beam for maximum stability, Perry Twin Platform Bed accommodates memory foam, spring, latex, and hybrid mattresses. A sleek and sophisticated centerpiece to the kid's bedroom or guest suite, this modern bed effortlessly transforms your bedroom decor with its luxe look. Box spring required (not included). Bed Weight Capacity: 800 lbs. Set Includes: One - Perry Twin Bed