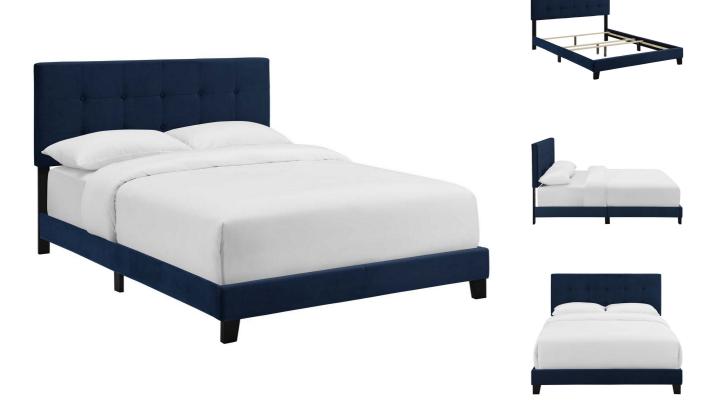

Width

Depth

SKU: 990928

Perry Twin Performance Velvet Bed In Midnight

Height

Regular Price: \$424.00 Overall 45.50 43.00 80.50

Special Price: \$229.00

Inspire sweet dreams with Perry Perfomance Velvet Twin Platform Bed. Designed with chic elegance and contemporary style, Perry comes with a stain-resistant performance velvet fabric upholstered base, timeless button-tufted headboard, and wood bed frame and legs, with non-marking foot caps. Complete with a reinforced center beam for maximum stability, Perry Twin Platform Bed accommodates memory foam, spring, latex, and hybrid mattresses. A sleek and sophisticated centerpiece to the kid's bedroom or guest suite, this modern bed effortlessly transforms your bedroom decor with its luxe look. Box spring required (not included). Bed Weight Capacity: 800 lbs. Set Includes: One - Perry Twin Bed