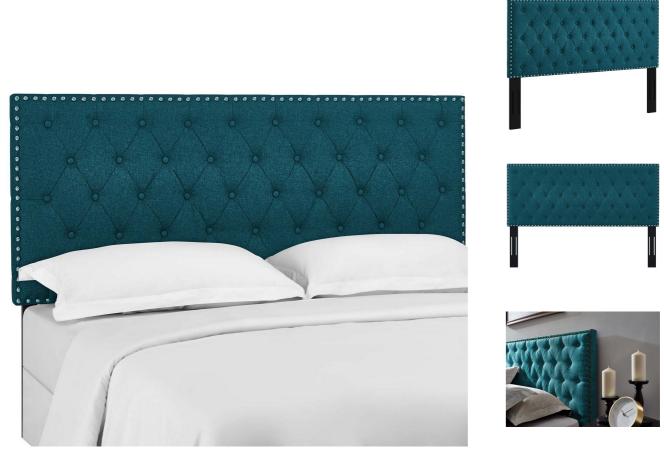

Depth 42.50

| SKU: 990933                                                      |         |        |       |
|------------------------------------------------------------------|---------|--------|-------|
| Derwin Tufted Twin Upholstered Linen Fabric<br>Headboard In Teal |         | Height | Width |
| Regular Price: \$399.00                                          | Overall | 54.00  | 3.00  |
| Special Price: \$209.00                                          |         |        |       |

Fuse graceful majesty with the timeless style of Derwin. Made of a durable fiberboard and plywood frame covered in soft upholstered linen fabric, enjoy peaceful nights with a tall headboard perfect for reading, conversing and reclining in bed. Able to mount in three positions at heights ranging from 46 to 54 inches, Derwin features an inset metal nailhead trim and classic button-tufting. Positioned on black-stained wood post legs, Derwin for twin bed frames. This stylish headboard for the kid, dorm, or guest bedroom is a welcome complement to contemporary, modern, or farmhouse bedroom decor. Set Includes: One - Derwin Tufted Twin Headboard