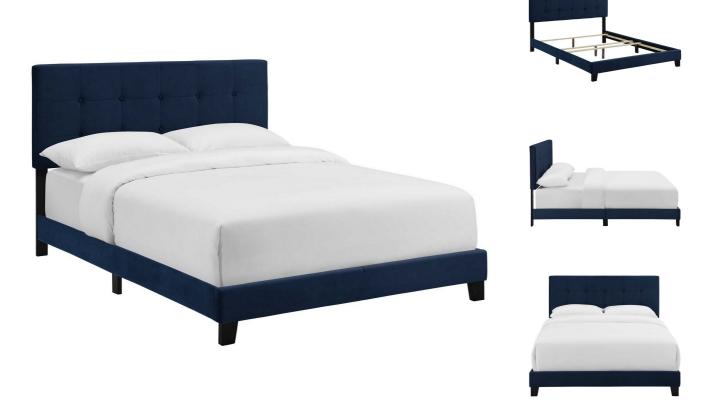

SKU: 990937

Perry Full Performance Velvet Bed In Midnight

45.50 58.00 80.50 Overall Regular Price: \$441.00

Height

Width

Depth

Special Price: \$239.00

Inspire sweet dreams with Perry Perfomance Velvet Full Platform Bed.. Designed with chic elegance and contemporary style, Perry comes with a stain-resistant performance velvet fabric upholstered base, timeless button-tufted headboard, and wood bed frame and legs, with non-marking foot caps. Complete with a reinforced center beams for maximum stability, Perry Full Platform Bed accommodates memory foam, spring, latex, and hybrid mattresses. A sleek and sophisticated centerpiece to the kid's bedroom or guest suite, this modern bed effortlessly transforms your bedroom decor with its luxe look. Box spring required (not included). Bed Weight Capacity: 800 lbs. Set Includes: One - Perry Full Bed