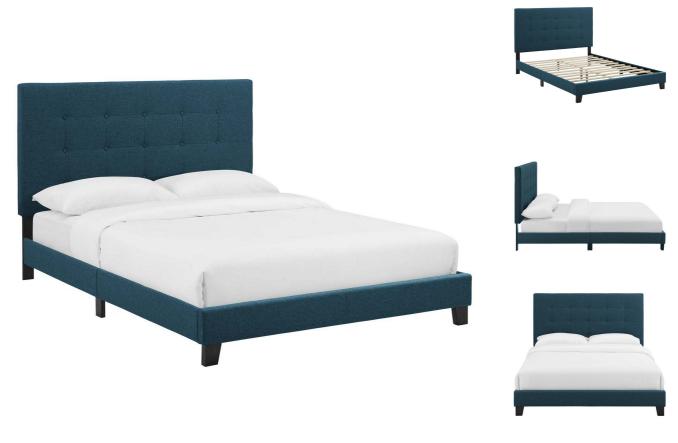

SKU: 990959HeightCotrell Twin Tufted Button Upholstered Fabric<br/>Platform Bed In AzureHeightRegular Price: \$486.00Overall48.00Special Price: \$259.00Overall48.00

|         | Tioigin | Width | Bopin |
|---------|---------|-------|-------|
| Overall | 48.00   | 80.50 | 43.00 |
|         |         |       |       |
|         |         |       |       |

Width

Depth

Clean lines, a straightforward profile, and classic button tufting define the Cotrell Twin Platform Bed. Designed with chic elegance and contemporary style, Cotrell's base and headboard come upholstered in soft polyester fabric, while the sturdy wood frame and legs offer lasting durability. Eliminating the need for a box spring, this platform bed is complete with a wood slat support system and reinforced center beam creating the perfect mattress foundation for memory foam, spring, latex, and hybrid mattresses. A sleek and sophisticated centerpiece to a kid's bedroom, guest room or dorm, effortlessly transform bedroom decor with the luxe look of this modern platform bed. Includes non-marking foot caps. Bed Weight Capacity: 800 lbs. Set Includes: One - Cotrell Twin Tufted Button Platform Bed