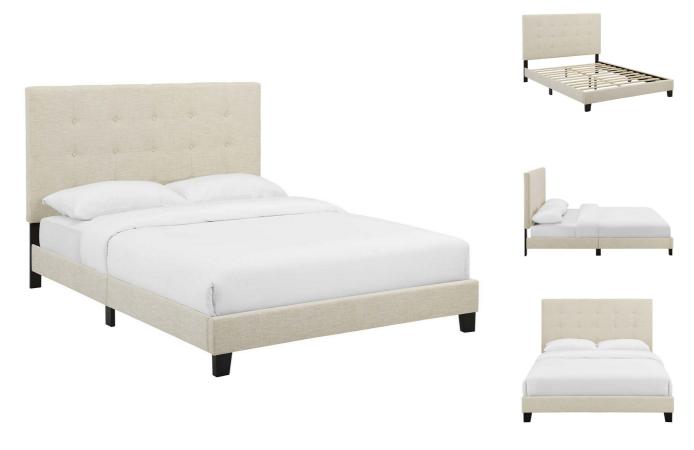

Clean lines, a straightforward profile, and classic button tufting define the Cotrell Twin Platform Bed. Designed with chic elegance and contemporary style, Cotrell's base and headboard come upholstered in soft polyester fabric, while the sturdy wood frame and legs offer lasting durability. Eliminating the need for a box spring, this platform bed is complete with a wood slat support system and reinforced center beam creating the perfect mattress foundation for memory foam, spring, latex, and hybrid mattresses. A sleek and sophisticated centerpiece to a kid's bedroom, guest room or dorm, effortlessly transform bedroom decor with the luxe look of this modern platform bed. Includes non-marking foot caps. Bed Weight Capacity: 800 lbs. Set Includes: One - Cotrell Twin Tufted Button Platform Bed