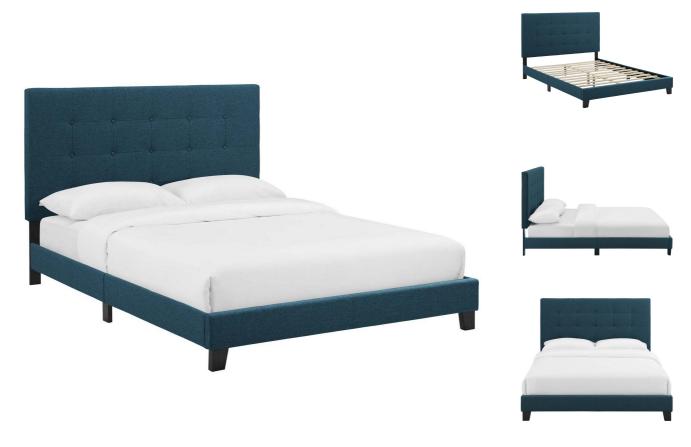

Clean lines, a straightforward profile, and classic button tufting define the Cotrell Queen Platform Bed. Designed with chic elegance and contemporary style, Cotrell's base and headboard come upholstered in soft polyester fabric, while the sturdy wood frame and legs offer lasting durability. Eliminating the need for a box spring, this platform bed is complete with a wood slat support system and reinforced center beam creating the perfect mattress foundation for memory foam, spring, latex, and hybrid mattresses. A sleek and sophisticated centerpiece to a master suite or guest room, effortlessly transform bedroom decor with the luxe look of this modern platform bed. Includes non-marking foot caps. Bed Weight Capacity: 800 lbs. Set Includes: One - Cotrell Queen Tufted Button Platform Bed