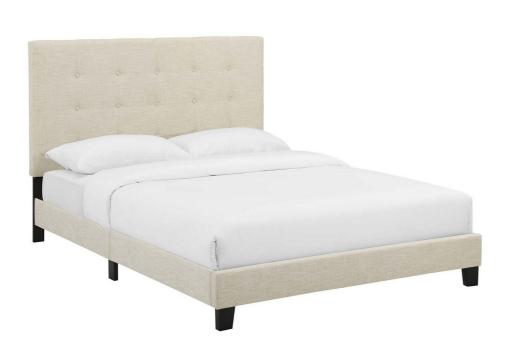

SKU: 990970

Cotrell Queen Tufted Button Upholstered Fabric

Platform Bed In Beige Regular Price: \$598.00

Special Price: \$319.00

|         | Height | Width | Depth |
|---------|--------|-------|-------|
| Overall | 48.00  | 85.50 | 64.50 |

Clean lines, a straightforward profile, and classic button tufting define the Cotrell Queen Platform Bed. Designed with chic elegance and contemporary style, Cotrell's base and headboard come upholstered in soft polyester fabric, while the sturdy wood frame and legs offer lasting durability. Eliminating the need for a box spring, this platform bed is complete with a wood slat support system and reinforced center beam creating the perfect mattress foundation for memory foam, spring, latex, and hybrid mattresses. A sleek and sophisticated centerpiece to a master suite or guest room, effortlessly transform bedroom decor with the luxe look of this modern platform bed. Includes non-marking foot caps. Bed Weight Capacity: 800 lbs. Set Includes: One - Cotrell Queen Tufted Button Platform Bed