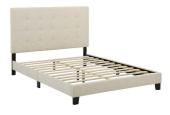

Clean lines, a straightforward profile, and classic button tufting define the Cotrell Queen Platform Bed. Designed with chic elegance and contemporary style, Cotrell's base and headboard come upholstered in soft polyester fabric, while the sturdy wood frame and legs offer lasting durability. Eliminating the need for a box spring, this platform bed is complete with a wood slat support system and reinforced center beam creating the perfect mattress foundation for memory foam, spring, latex, and hybrid mattresses. A sleek and sophisticated centerpiece to a master suite or guest room, effortlessly transform bedroom decor with the luxe look of this modern platform bed. Includes non-marking foot caps. Bed Weight Capacity: 800 lbs. Set Includes: One - Cotrell Queen Tufted Button Platform Bed