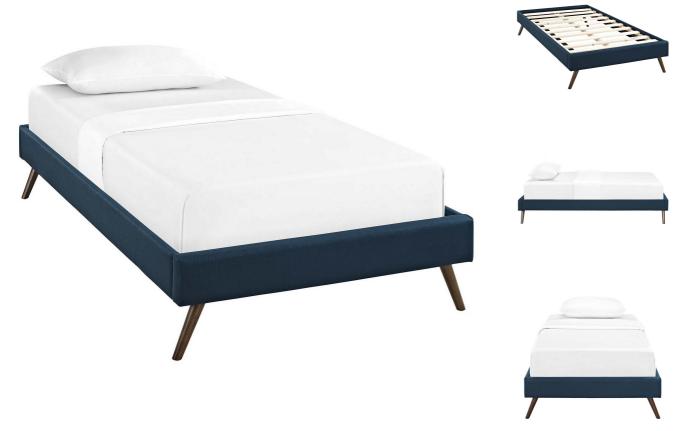

SKU: 990976

Friedley Twin Fabric Bed Frame With Round Splayed Legs In Azure

Regular Price: \$384.00

Special Price: \$209.00

|         | Height | Width | Depth |
|---------|--------|-------|-------|
| Overall | 13.00  | 80.50 | 42.50 |

Accelerate your bedroom decor with the Friedley Platform Bed. Made with a solid wood frame upholstered in polyester fabric, Friedley features tapered wood legs, plastic foot glides, ten sturdy wood slats with a centered supporting bar and two support legs for enhanced stability. Due to the wooden slat support system, the use of a box spring is unnecessary. Friedley supports memory foam mattresses such as our Aveline series, and is compatible with one of our headboard styles: Jessamine, Terisa, Laura, Phoebe, Camille, and Josie. Perfect for mid-century modern, minimalist and contemporary bedrooms. Mattress not included. Set Includes: One - Friedley Bed Frame