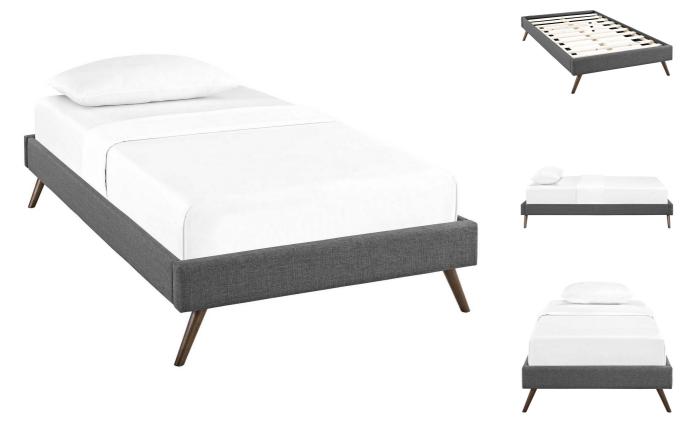

SKU: 990978

Friedley Twin Fabric Bed Frame With Round Splayed Legs In Gray

Regular Price: \$384.00 Special Price: \$209.00

|         | Height | Width | Depth |
|---------|--------|-------|-------|
| Overall | 13.00  | 80.50 | 42.50 |

Accelerate your bedroom decor with the Friedley Platform Bed. Made with a solid wood frame upholstered in polyester fabric, Friedley features tapered wood legs, plastic foot glides, ten sturdy wood slats with a centered supporting bar and two support legs for enhanced stability. Due to the wooden slat support system, the use of a box spring is unnecessary. Friedley supports memory foam mattresses such as our Aveline series, and is compatible with one of our headboard styles: Jessamine, Terisa, Laura, Phoebe, Camille, and Josie. Perfect for mid-century modern, minimalist and contemporary bedrooms. Mattress not included. Set Includes: One - Friedley Bed Frame