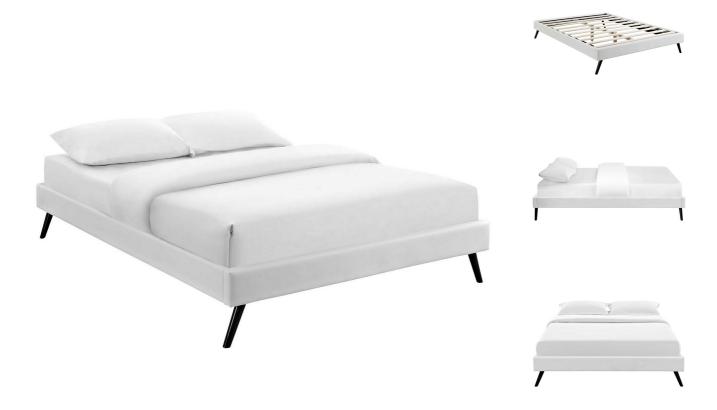

SKU: 990980

Friedley Full Vinyl Bed Frame With Round Splayed Legs In White

Regular Price: \$408.00 Special Price: \$219.00

|         | Height | Width | Depth |
|---------|--------|-------|-------|
| Overall | 13.00  | 80.50 | 57.50 |

Accelerate your bedroom decor with the Friedley Platform Bed. Made with a solid wood frame upholstered in vinyl, Friedley features tapered wood legs, plastic foot glides, ten sturdy wood slats with a centered supporting bar and two support legs for enhanced stability. Due to the wooden slat support system, the use of a box spring is unnecessary. Friedley supports memory foam mattresses such as our Aveline series, and is compatible with one of our headboard styles: Jessamine, Terisa, Laura, Phoebe, Camille, and Josie. Perfect for mid-century modern, minimalist and contemporary bedrooms. Mattress not included. Set Includes: One - Friedley Bed Frame