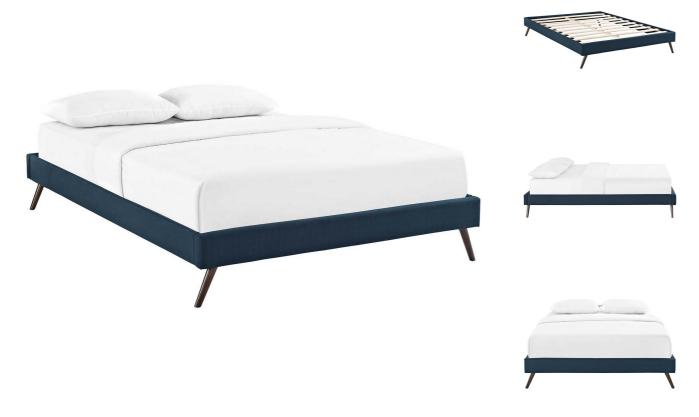

SKU: 990981

Friedley Full Fabric Bed Frame With Round Splayed Legs In Azure

Regular Price: \$415.00

Special Price: \$219.00

|         | Height | Width | Depth |
|---------|--------|-------|-------|
| Overall | 13.00  | 80.50 | 57.50 |

Accelerate your bedroom decor with the Friedley Platform Bed. Made with a solid wood frame upholstered in polyester fabric, Friedley features tapered wood legs, plastic foot glides, ten sturdy wood slats with a centered supporting bar and two support legs for enhanced stability. Due to the wooden slat support system, the use of a box spring is unnecessary. Friedley supports memory foam mattresses such as our Aveline series, and is compatible with one of our headboard styles: Jessamine, Terisa, Laura, Phoebe, Camille, and Josie. Perfect for mid-century modern, minimalist and contemporary bedrooms. Mattress not included. Set Includes: One - Friedley Bed Frame