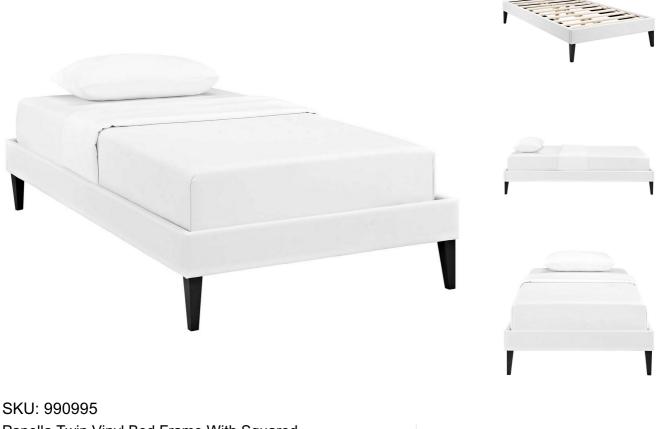

| Panella Twin Vinyl Bed Frame With Squared<br>Tapered Legs In White |         | Height | Width | Depth |
|--------------------------------------------------------------------|---------|--------|-------|-------|
| Regular Price: \$373.00                                            | Overall | 13.00  | 80.50 | 42.50 |
| Special Price: \$199.00                                            |         |        |       |       |

Accelerate your bedroom decor with the Panella Platform Bed. Made with a solid wood frame upholstered in vinyl, Panella features tapered wood legs, plastic foot glides, ten sturdy wood slats with a centered supporting bar and two support legs for enhanced stability. Due to the wooden slat support system, the use of a box spring is unnecessary. Panella supports memory foam mattresses such as our Aveline series, and is compatible with one of our headboard styles: Jessamine, Terisa, Laura, Phoebe, Camille, and Josie. Perfect for mid-century modern, minimalist and contemporary bedrooms. Mattress not included. Set Includes: 1 - Panella Bed Frame