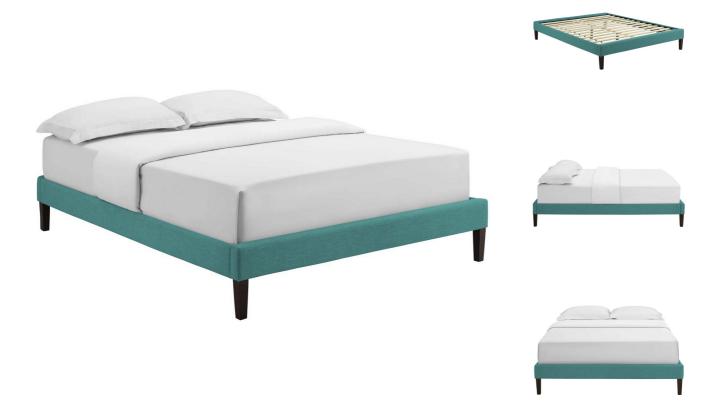

SKU: 991011

Panella Queen Fabric Bed Frame With Squared

Tapered Legs In Teal Regular Price: \$462.00 Special Price: \$249.00

|         | Height | Width | Depth |
|---------|--------|-------|-------|
| Overall | 13.00  | 63.50 | 85.50 |

Accelerate your bedroom decor with the Panella Platform Bed. Made with a solid wood frame upholstered in polyester fabric, Panella features tapered wood legs, plastic foot glides, ten sturdy wood slats with a centered supporting bar and two support legs for enhanced stability. Due to the wooden slat support system, the use of a box spring is unnecessary. Panella supports memory foam mattresses such as our Aveline series, and is compatible with one of our headboard styles: Jessamine, Terisa, Laura, Phoebe, Camille, and Josie. Perfect for mid-century modern, minimalist and contemporary bedrooms. Mattress not included. Set Includes: 1 - Panella Bed Frame