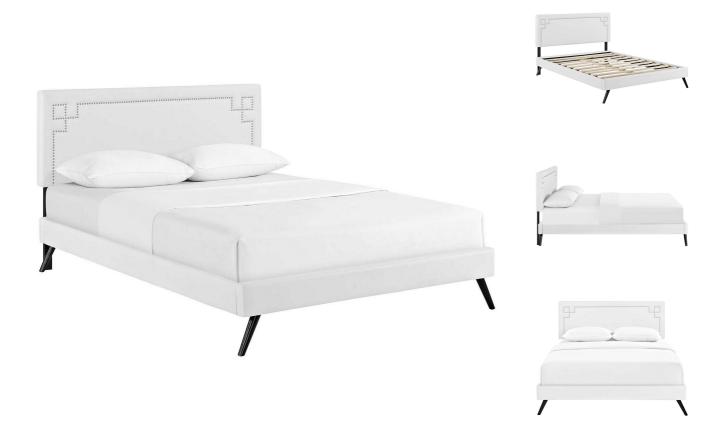

SKU: 991032

Merrick Full Vinyl Platform Bed With Round Splayed Legs In White

Regular Price: \$670.00 Special Price: \$359.00

|         | Height | Width | Depth |
|---------|--------|-------|-------|
| Overall | 47.50  | 80.50 | 57.50 |

Accelerate your bedroom decor with the Merrick Platform Bed. Made with a solid wood frame upholstered in vinyl, Merrick features tapered wood legs, plastic foot glides, stylish headboard, and ten sturdy wood slats with a centered supporting bar and two support legs for enhanced stability. Due to the wooden slat support system, the use of a box spring is unnecessary. Merrick supports memory foam mattresses such as our Aveline series. Perfect for mid-century modern, eclectic and contemporary bedrooms. Mattress not included. Assembly Required. Set Includes: One - Josie Full Headboard One - Loryn Full Bed Frame with Round Tapered Legs