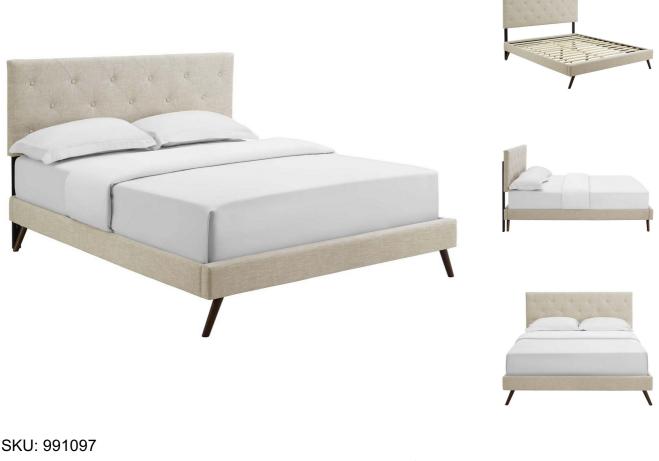

Accelerate your bedroom decor with the Ashley Platform Bed. Made with a solid wood frame upholstered in polyester fabric, Ashley features tapered wood legs, plastic foot glides, stylish headboard, and ten sturdy wood slats with a centered supporting bar and two support legs for enhanced stability. Due to the wooden slat support system, the use of a box spring is unnecessary. Ashley supports memory foam mattresses such as our Aveline series. Perfect for mid-century modern, minimalist and contemporary bedrooms. Mattress not included. Assembly Required. Set Includes: One - Loryn Queen Bed Frame with Round Tapered Legs One - Terisa Queen Headboard