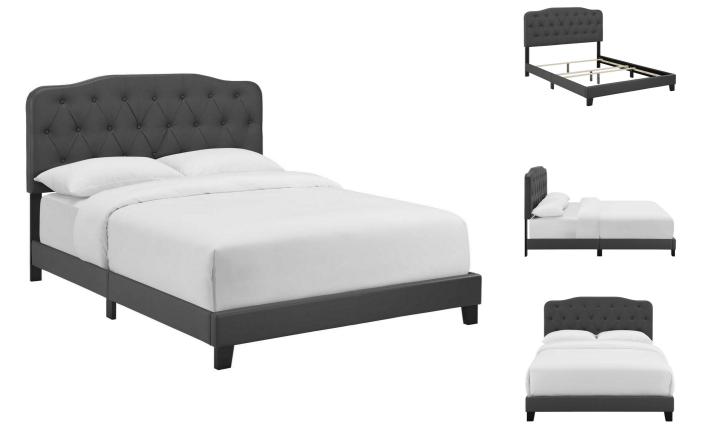

SKU: 991116

| Kathleen Full Faux Leather Bed In Gray |         | Height | Width | Depth |
|----------------------------------------|---------|--------|-------|-------|
| Regular Price: \$467.00                | Overall | 47.50  | 58.00 | 81.50 |
| Special Price: \$249.00                |         |        |       |       |

Refresh your bedroom space with the cozy elegance of the Kathleen Full Bed. Designed with chic style and contemporary charm, Kathleen is upholstered in smooth faux leather and features a timeless button-tufted headboard, solid wood and LVL construction, and wood legs with non-marking caps. Complete with reinforced center beams for maximum stability, Kathleen accommodates memory foam, spring, latex, and hybrid mattresses. A modern centerpiece to a teenager's bedroom or guest suite, this upholstered bed frame effortlessly transforms bedroom décor with its gentle curves and luxe look. Box spring required (not included). Bed Weight Capacity: 800 lbs. Set Includes: One - Kathleen Full Bed