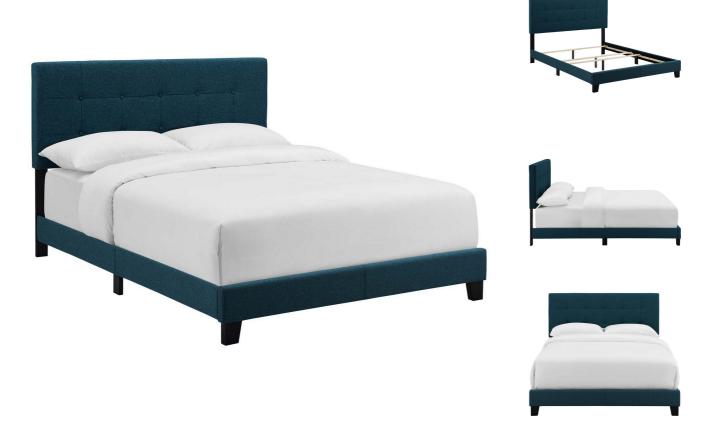

SKU: 991127

| Perry Twin Upholstered Fabric Bed In Azure |         | Height | Width | Depth |
|--------------------------------------------|---------|--------|-------|-------|
| Regular Price: \$431.00                    | Overall | 45.50  | 43.00 | 80.50 |
| Special Price: \$229.00                    |         |        |       |       |

Inspire sweet dreams with a cozy twin bed. Designed with chic elegance and contemporary style, Perry comes with a soft polyester fabric upholstered base, timeless button-tufted headboard, and wood bed frame and legs, with non-marking foot caps. Complete with a reinforced center beam for maximum stability, Perry accommodates memory foam, spring, latex, and hybrid mattresses. A sleek and sophisticated centerpiece to the kid's bedroom or guest suite, this modern bed effortlessly transforms your bedroom decor with its luxe look. Box spring required (not included). Bed Weight Capacity: 800 lbs. Set Includes: One - Perry Twin Bed