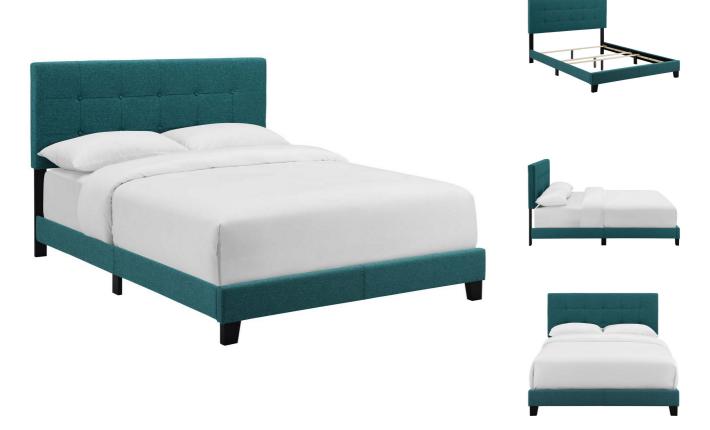

SKU: 991130

Perry Twin Upholstered Fabric Bed In Teal

Regular Price: \$431.00
Special Price: \$229.00

Height Width Depth

Overall 45.50 43.00 80.50

Inspire sweet dreams with a cozy twin bed. Designed with chic elegance and contemporary style, Perry comes with a soft polyester fabric upholstered base, timeless button-tufted headboard, and wood bed frame and legs, with non-marking foot caps. Complete with a reinforced center beam for maximum stability, Perry accommodates memory foam, spring, latex, and hybrid mattresses. A sleek and sophisticated centerpiece to the kid's bedroom or guest suite, this modern bed effortlessly transforms your bedroom decor with its luxe look. Box spring required (not included). Bed Weight Capacity: 800 lbs. Set Includes: One - Perry Twin Bed