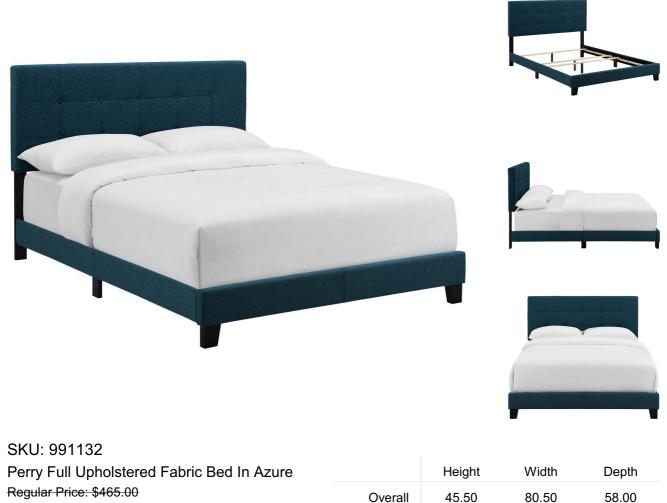

Special Price: \$249.00

Inspire sweet dreams with a cozy full bed. Designed with chic elegance and contemporary style, Perry comes with a soft polyester fabric upholstered base, timeless button-tufted headboard, and wood bed frame and legs, with non-marking foot caps. Complete with a reinforced center beam for maximum stability, Perry accommodates memory foam, spring, latex, and hybrid mattresses. A sleek and sophisticated centerpiece to the kid's bedroom or guest suite, this modern bed effortlessly transforms your bedroom decor with its luxe look. Box spring required (not included). Bed Weight Capacity: 800 lbs. Set Includes: One - Perry Full Bed