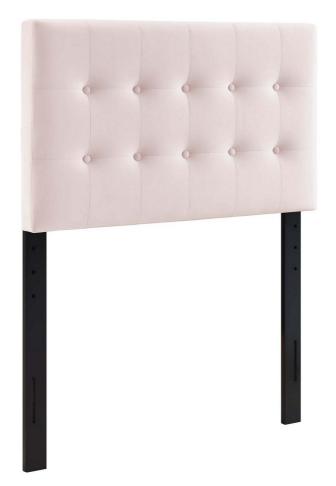

SKU: 991243

Leopold Twin Biscuit Tufted Performance Velvet
Headboard In Pink

Regular Price: \$223.00

Overall

Overall

Width
Depth
22.50
3.50
39.00

Regular Price: \$223.00 Special Price: \$119.00

Instill classic elegance and modern luxury with the Leopold Biscuit Tufted Performance Velvet Twin Headboard Headboard. Leopold features beautiful biscuit button tufting for plush vintage glamour and timeless appeal. An elegant centerpiece to a kid's bedroom, guest room, or dorm, this upholstered velvet headboard for twin bed frames provides a soft, stain-resistant update for premium comfort while relaxing, reading, or conversing in bed. Solidly constructed from plywood and fiberboard with dense foam padding, this twin size velvet headboard comes with five mounting positions that are height adjustable from 45" - 52.5". Set Includes: One - Leopold Twin Biscuit Tufted Headboard