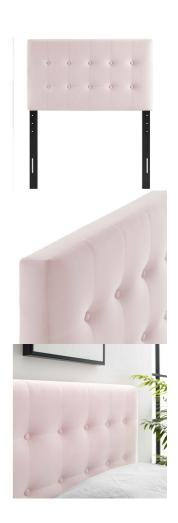

SKU: 991243

Leopold Twin Biscuit Tufted Performance Velvet
Headboard In Pink

Regular Price: \$223.00

Overall

Overall

Width
Depth
22.50
3.50
39.00

Regular Price: \$223.00 Special Price: \$119.00

Instill classic elegance and modern luxury with the Leopold Biscuit Tufted Performance Velvet Twin Headboard Headboard. Leopold features beautiful biscuit button tufting for plush vintage glamour and timeless appeal. An elegant centerpiece to a kid's bedroom, guest room, or dorm, this upholstered velvet headboard for twin bed frames provides a soft, stain-resistant update for premium comfort while relaxing, reading, or conversing in bed. Solidly constructed from plywood and fiberboard with dense foam padding, this twin size velvet headboard comes with five mounting positions that are height adjustable from 45" - 52.5". Set Includes: One - Leopold Twin Biscuit Tufted Headboard