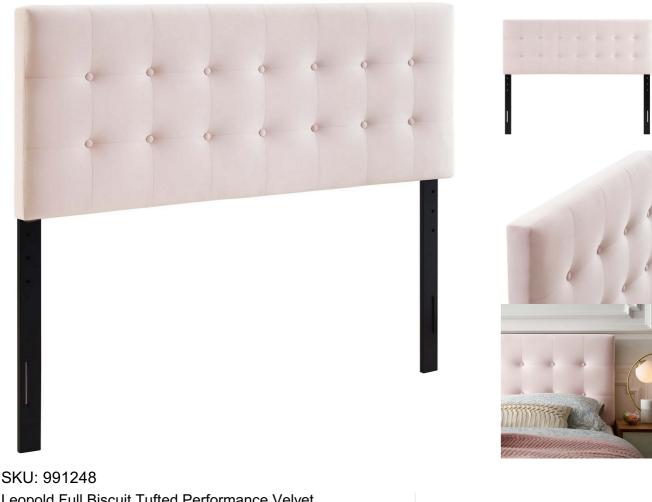

| Leopold Full Biscuit Tufted Performance Velvet<br>Headboard In Pink |         | Height | Width | Depth |
|---------------------------------------------------------------------|---------|--------|-------|-------|
| Regular Price: \$275.00                                             | Overall | 22.50  | 3.50  | 56.00 |
| Special Price: \$149.00                                             |         |        |       |       |

Instill classic elegance and modern luxury with the Leopold Full Performance Velvet Biscuit Tufted Headboard. Leopold features beautiful biscuit button tufting for plush vintage glamour and timeless appeal. An elegant centerpiece to a teen's bedroom, guest room, or dorm, this upholstered velvet headboard for full bed frames provides a soft, stain-resistant update for premium comfort while relaxing, reading, or conversing in bed. Solidly constructed from plywood and fiberboard with dense foam padding, this full-size velvet headboard comes with five mounting positions that are height adjustable from 45" - 52.5". Set Includes: One - Leopold Full Biscuit Tufted Headboard