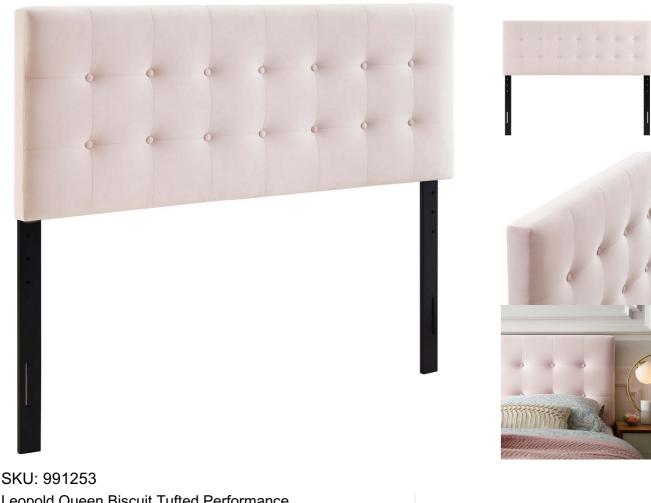

| Leopold Queen Biscuit Tufted Performance<br>Velvet Headboard In Pink |         | Height | Width | Depth |
|----------------------------------------------------------------------|---------|--------|-------|-------|
| Regular Price: \$264.00                                              | Overall | 22.50  | 3.50  | 61.50 |
| Special Price: \$139.00                                              |         |        |       |       |

Instill classic elegance and modern luxury with the Leopold Queen Biscuit Tufted Performance Velvet Headboard. Leopold features charming biscuit button tufting for plush vintage glamour and timeless appeal. An elegant centerpiece to the master bedroom or guest suite, this upholstered velvet headboard for queen bed frames provides a soft, stain-resistant update for premium comfort while relaxing, reading, or conversing in bed. Solidly constructed from plywood and fiberboard with dense foam padding, this queen size velvet headboard comes with five mounting positions that are height adjustable from 45" - 52.5". Set Includes: One - Leopold Queen Biscuit Tufted Headboard