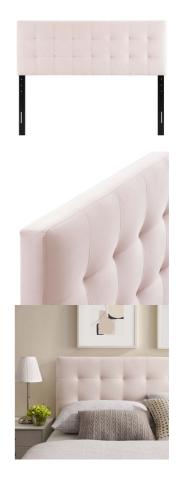

SKU: 991263

Plamann Biscuit Tufted Full Performance Velvet Height Width Depth Headboard In Pink 22.50 3.50 56.00

Overall

Regular Price: \$276.00 Special Price: \$149.00

Instill classic elegance and modern luxury with the Plamann Biscuit Tufted Performance Velvet Full Headboard. Plamann features charming biscuit tufting for plush vintage glamour and timeless appeal. An elegant centerpiece to a teen's bedroom, guest room, or dorm, this upholstered velvet headboard for full bed frames provides a soft, stain-resistant update for premium comfort while relaxing, reading, or conversing in bed. Solidly constructed from plywood and fiberboard with dense foam padding, this full-size velvet headboard comes with five mounting positions that are height adjustable from 45" - 52.5". Set Includes: - Plamann Biscuit Tufted Full Headboard