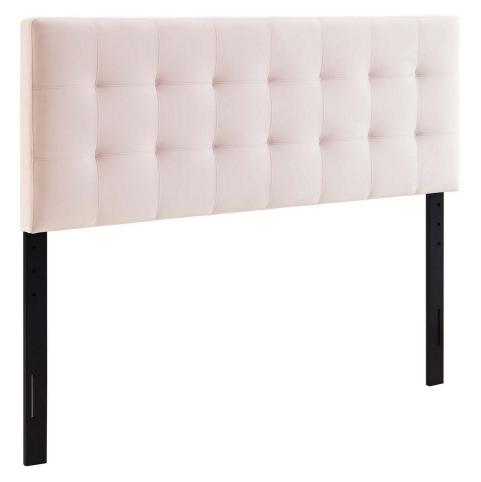

SKU: 991263

Plamann Biscuit Tufted Full Performance Velvet Height Width Depth Headboard In Pink 22.50 3.50 56.00

Overall

Regular Price: \$276.00 Special Price: \$149.00

Instill classic elegance and modern luxury with the Plamann Biscuit Tufted Performance Velvet Full Headboard. Plamann features charming biscuit tufting for plush vintage glamour and timeless appeal. An elegant centerpiece to a teen's bedroom, guest room, or dorm, this upholstered velvet headboard for full bed frames provides a soft, stain-resistant update for premium comfort while relaxing, reading, or conversing in bed. Solidly constructed from plywood and fiberboard with dense foam padding, this full-size velvet headboard comes with five mounting positions that are height adjustable from 45" - 52.5". Set Includes: - Plamann Biscuit Tufted Full Headboard